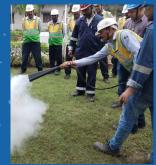

## ESESTEELTRAIL

AUG 2023 | ISSUE 02 | PUBLISHED BY ESL CORPORATE COMMUNICATIONS

The First Social Connect Workshop organised to celebrate the communication month

Strengthening security through fire prevention training at 47 Khata

Fire safety training at 47 Khata Security
Office that was attended by ESL fire team
and 30+ security personnel.

CHRO Connect with ESL women's council to drive progress through women empowerment.