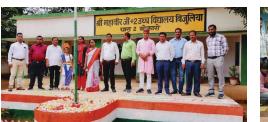

# ESL COMMEMORATES THE 77<sup>TH</sup> INDEPENDENCE DAY, SKILLFULLY ORGANIZED BY OUR SECURITY UNIT WITH THE SUPERVISION OF MR. VIJAY SINDHU (CHIEF SECURITY OFFICER, ESL)