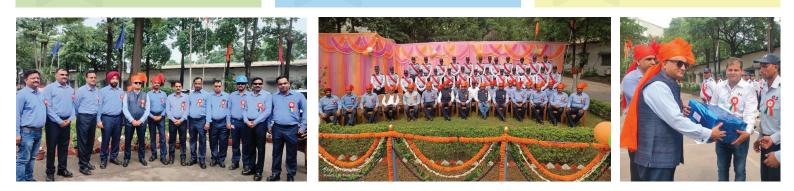

## CELEBRATING 77TH **INDEPENDENCE DAY WITH SECURITY UNIT & CSR TEAM**

# ESL COMMEMORATES THE 77<sup>TH</sup> INDEPENDENCE DAY, SKILLFULLY ORGANIZED BY OUR SECURITY UNIT WITH THE SUPERVISION OF MR. VIJAY SINDHU (CHIEF SECURITY OFFICER, ESL)