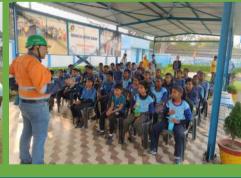

## FIRE AND SAFETY TRAINING AT ARCHERY ACADEMY

CONCLUDED WITH A GREEN PLANTATION DRIVE AT MADHUNIA HIGH SCHOOL