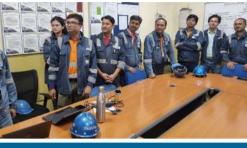

**V-GUIDE** (MENTOR-MENTEE CONNECT)

**DIGITAL TEAM LAUNCHES AI SLEEP & FATIGUE DETECTION SYSTEM FOR ENHANCED SAFETY** 