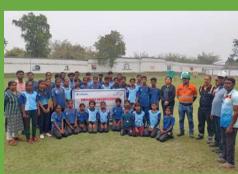

## FIRE AND SAFETY TRAINING AT ARCHERY ACADEMY

CONCLUDED WITH A GREEN PLANTATION DRIVE AT MADHUNIA HIGH SCHOOL