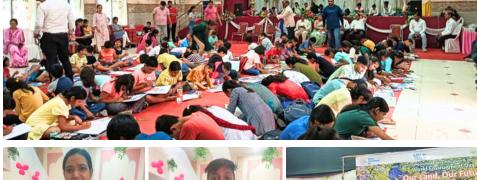

## ESL STEEL TRAIL

June'24 | Issue 2

ESL Celebrated World Environment Day Focused on "Land Restoration, Desertification & Drought Resilience" Prerna Drawing centre student shine at SAIL's on World Environment Day!