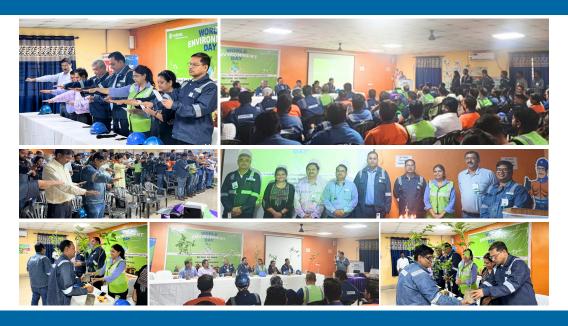

## ESL STEEL TRAIL

June'24 | Issue 2

ESL Celebrated World Environment Day Focused on "Land Restoration, Desertification & Drought Resilience" Prerna Drawing centre student shine at SAIL's on World Environment Day!