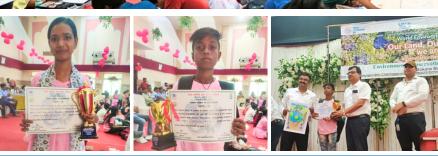

## ESL STEEL TRAIL

June'24 | Issue 2

ESL Celebrated World Environment Day Focused on "Land Restoration, Desertification & Drought Resilience" Prerna Drawing centre student shine at SAIL's on World Environment Day!