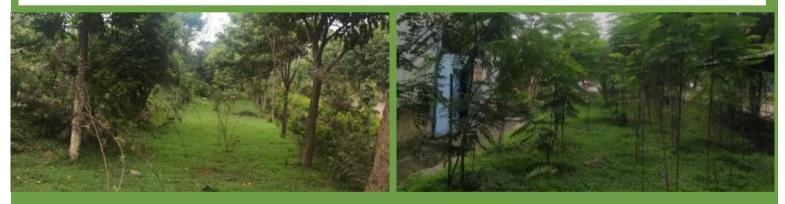

# SUSTAINING GREEN **INITIATIVES AT ESL STEEL LIMITED**

**MIYAWAKI FORESTRY DEVELOPMENT** 

RMHS MAIN GATE: 19,100 SAPLINGS (38 SPECIES) PLANTED ACROSS 1 ACRE.

16 KHATA: 53,000 SAPLINGS (15 SPECIES) PLANTEDACROSS 2.64 ACRES.

#### **GREEN BELT DEVELOPMENT**

ESL DEVELOPS GREEN BELTS IN AND AROUND THE PLANT, PROMOTING SUSTAINABILITY.